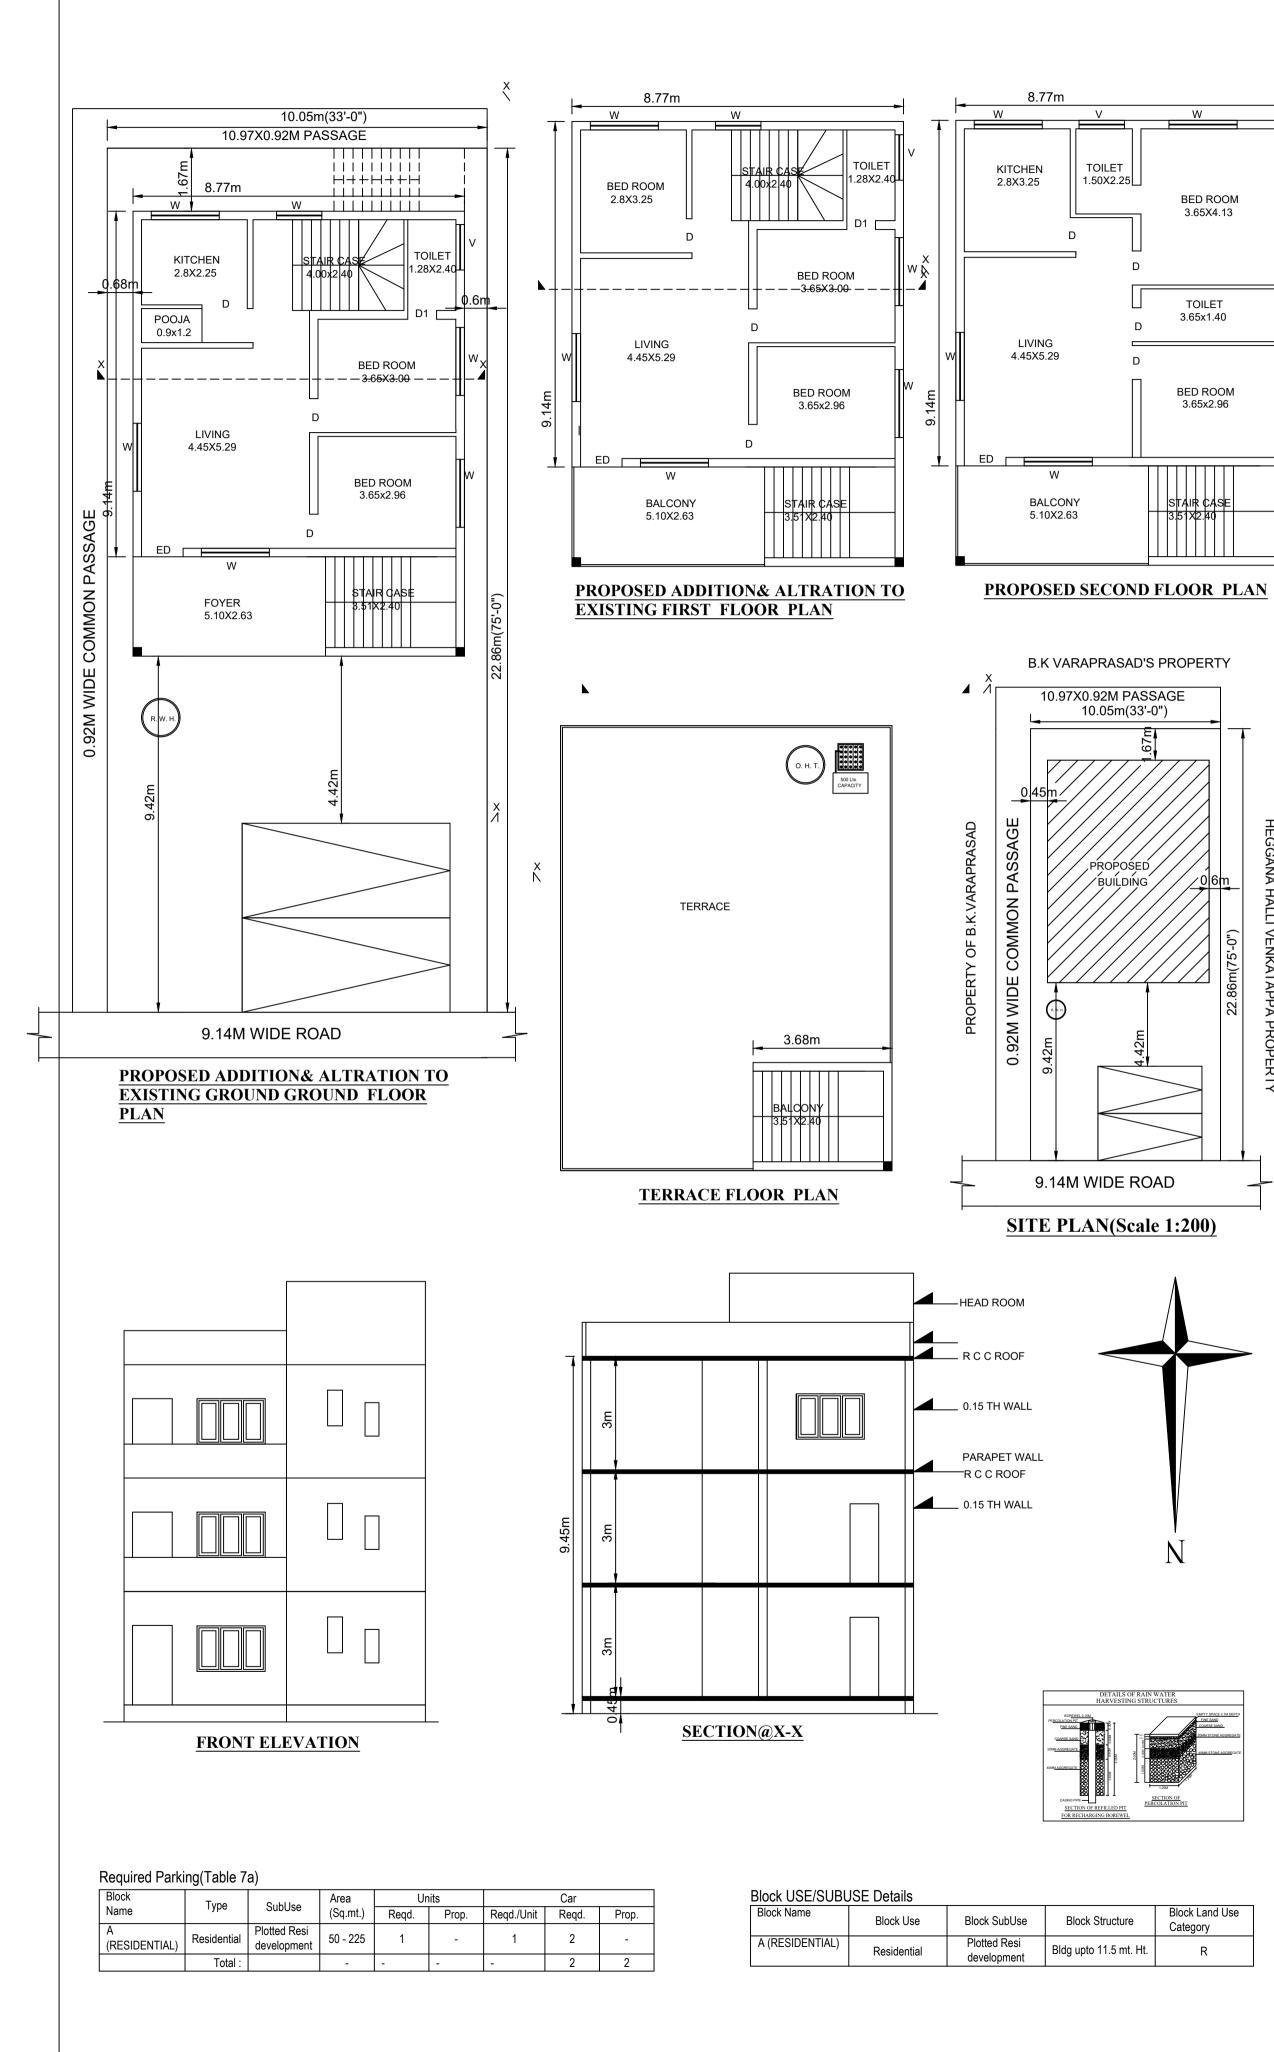

Block : A (RESIDENTIAL)

| Floor<br>Name                                                          | Total Built Up<br>Area (Sq.mt.) | Existing Built<br>Up Area<br>(Sq.mt.) | Proposed<br>Built Up<br>Area<br>(Sq.mt.) | Deductions<br>(Area in<br>Sq.mt.)<br>StairCase | Existing FAR<br>Area<br>(Sq.mt.) | Proposed<br>FAR Area<br>(Sq.mt.)<br>Resi. | Total FAR<br>Area<br>(Sq.mt.) | Tnmt (No. |
|------------------------------------------------------------------------|---------------------------------|---------------------------------------|------------------------------------------|------------------------------------------------|----------------------------------|-------------------------------------------|-------------------------------|-----------|
| Terrace                                                                | 10.49                           | 0.00                                  | 10.49                                    | 10.49                                          | 0.00                             | 0.00                                      | 0.00                          | 00        |
| Floor                                                                  | 10.10                           | 0.00                                  | 10.10                                    | 10.10                                          | 0.00                             | 0.00                                      | 0.00                          |           |
| Proposed<br>Second<br>Floor                                            | 103.22                          | 0.00                                  | 103.22                                   | 19.97                                          | 0.00                             | 83.25                                     | 83.25                         | 0         |
| Proposed<br>Addition<br>&<br>Alteration<br>to Exist<br>First Floor     | 103.22                          | 103.22                                | 0.00                                     | 27.05                                          | 76.17                            | 0.00                                      | 76.17                         | 00        |
| Proposed<br>Addition<br>&<br>Alteration<br>to Exist<br>Ground<br>Floor | 103.23                          | 103.23                                | 0.00                                     | 27.05                                          | 76.18                            | 0.00                                      | 76.18                         | 0.        |
| Total:                                                                 | 320.16                          | 206.45                                | 113.71                                   | 84.56                                          | 152.35                           | 83.25                                     | 235.60                        | 02        |
| Total<br>Number of<br>Same Blocks                                      | 1                               |                                       |                                          |                                                |                                  |                                           |                               |           |
| Total:                                                                 | 320.16                          | 206.45                                | 113.71                                   | 84.56                                          | 152.35                           | 83.25                                     | 235.60                        | 0:        |

| FAR & l'eneme      | nt Details          |                                    |                              |                              |                                   |                                  |                                  |
|--------------------|---------------------|------------------------------------|------------------------------|------------------------------|-----------------------------------|----------------------------------|----------------------------------|
| Block              | No. of Same<br>Bldg | Total Built<br>Up Area<br>(Sq.mt.) | Existing<br>Built Up<br>Area | Proposed<br>Built Up<br>Area | Deductions<br>(Area in<br>Sq.mt.) | Existing<br>FAR Area<br>(Sq.mt.) | Proposed<br>FAR Area<br>(Sq.mt.) |
|                    |                     | (09.111.)                          | (Sq.mt.)                     | (Sq.mt.)                     | StairCase                         | (04.111.)                        | Resi.                            |
| A<br>(RESIDENTIAL) | 1                   | 320.16                             | 206.45                       | 113.71                       | 84.56                             | 152.35                           | 83.25                            |
| Grand<br>Total:    | 1                   | 320.16                             | 206.45                       | 113.71                       | 84.56                             | 152.35                           | 83.25                            |

| UnitBUA Tab                                                                 | le for Block | :A (RESIDE   | NTIAL)      |              |             |            |
|-----------------------------------------------------------------------------|--------------|--------------|-------------|--------------|-------------|------------|
| FLOOR                                                                       | Name         | UnitBUA Type | Entity Type | UnitBUA Area | Carpet Area | No. of Roo |
| PROPOSED<br>ADDITION<br>&<br>ALTERATION<br>TO EXIST<br>GROUND<br>FLOOR PLAN | SPLIT GF     | FLAT         | Existing    | 160.32       | 138.72      |            |
| PROPOSED<br>ADDITION<br>&<br>ALTERATION<br>TO EXIST<br>FIRST<br>FLOOR PLAN  | SPLIT GF     | FLAT         | Existing    | 0.00         | 0.00        |            |
| PROPOSED<br>SECOND<br>FLOOR PLAN                                            | SF           | FLAT         | Proposed    | 80.16        | 69.45       |            |
| Total:                                                                      | -            | -            | -           | 240.48       | 208.17      |            |